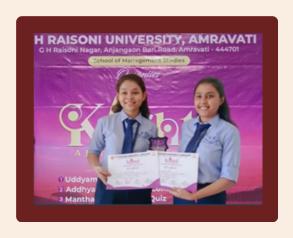

#### **OUR SHINING STARS**

1st Winner in National Essay Writing Competition

1st Winner in 'Kashti' in UDDYAM

2nd Winner in 'Kashti' in UDDYAM

2nd Winner in Trade-a-thon

Consolation in 'Kashti' in UDDYAM

Winners at Kashti- Uddyam Organised y G.H Raisoni Univesity, Amravati

D.M.S.R believes in overall development of its students and hence the team guides and encourages its students to participate in numerous events.