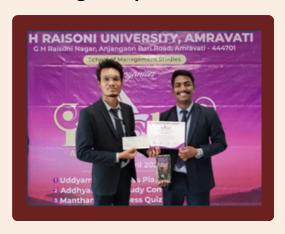

#### **OUR SHINING STARS**

1st Winner in National Essay Writing Competition

1st Winner in 'Kashti' in UDDYAM

2nd Winner in 'Kashti' in UDDYAM

2nd Winner in Trade-a-thon

Consolation in 'Kashti' in UDDYAM

Winners at Kashti- Uddyam Organised y G.H Raisoni Univesity, Amravati

D.M.S.R believes in overall development of its students and hence the team guides and encourages its students to participate in numerous events.