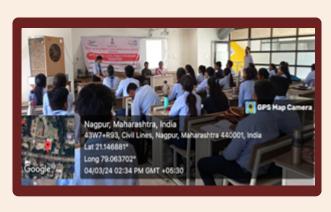

#### **G S College of Commerce & Economics**

THE Placement Cell of Department of Management Sciences and Research, G S College of Commerce and Economics, had organised a workshop on the topic "Mind your Mind" in collaboration with Rotary Club and JCI Nagpur recently for MBA students. Chief guest Virendra Patrikar, District Secretary – Service project, Rotary International District 3030 was feted by Offg Principal Dr S S Kathalay. Resource person Deoyani Shrikhedkar, member of Rotary Club Nagpur was welcomed by MBA Co-ordinator Dr Madhuri V Purohit. The session concluded with a vote of thanks proposed by 2 incharges and Dr M Chopde.