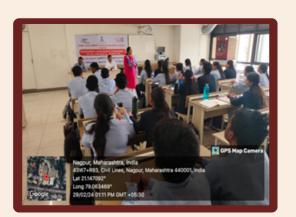

#### G S College of Commerce and Economics

THE 'Personal Interview and Interpersonal Skills' seminar was held by Placement incharge Dr Mahesh Chopde at Bajaj Bhavan of Department of Management Sciences and Research at G S College of

Commerce and Economics, recently. Guest speaker Lalit Gurnani, Corporate Relations Manager at HR Mentors, delivered an insightful session to our MBA cohorts. He was welcomed by the MBA co-ordinator Dr Madhuri Purohit. Dolly Daswani, student of MBA introduced guests. The seminar concluded with a vote of thanks by Ritika Singh Dixit, a 2nd-year MBA student.