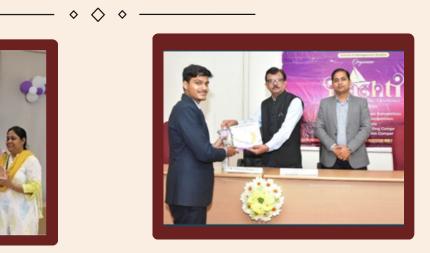

#### **OUR SHINING STARS**

1st Winner in National Essay Writing Competition

1st Winner in 'Kashti' in UDDYAM

2nd Winner in 'Kashti' in UDDYAM

2nd Winner in Trade-a-thon

Consolation in 'Kashti' in UDDYAM

Winners at Kashti- Uddyam Organised y G.H Raisoni Univesity, Amravati

D.M.S.R believes in overall development of its students and hence the team guides and encourages its students to participate in numerous events.