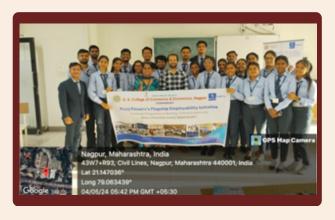

### GS College of Commerce and Economics

THE PLACEMENT cell of Department of Management Sciences & Research, GS College recently conducted a recruitment drive for ESAF Small Finance Bank. More than 100 students from

MBA and MCom programmes participated. 19 students successfully secured positions highlighting the effectiveness of DMSRs commitment to producing industry-ready professionals. Chairman Shiksha Mandal, Wardha, Sanjay Bhargay, Offg Principal Dr SS Kathaley, MBA Co-ordinator Dr Madhuri V Purohit and Placement incharge Dr Mahesh Chopde congratulated the selected students.